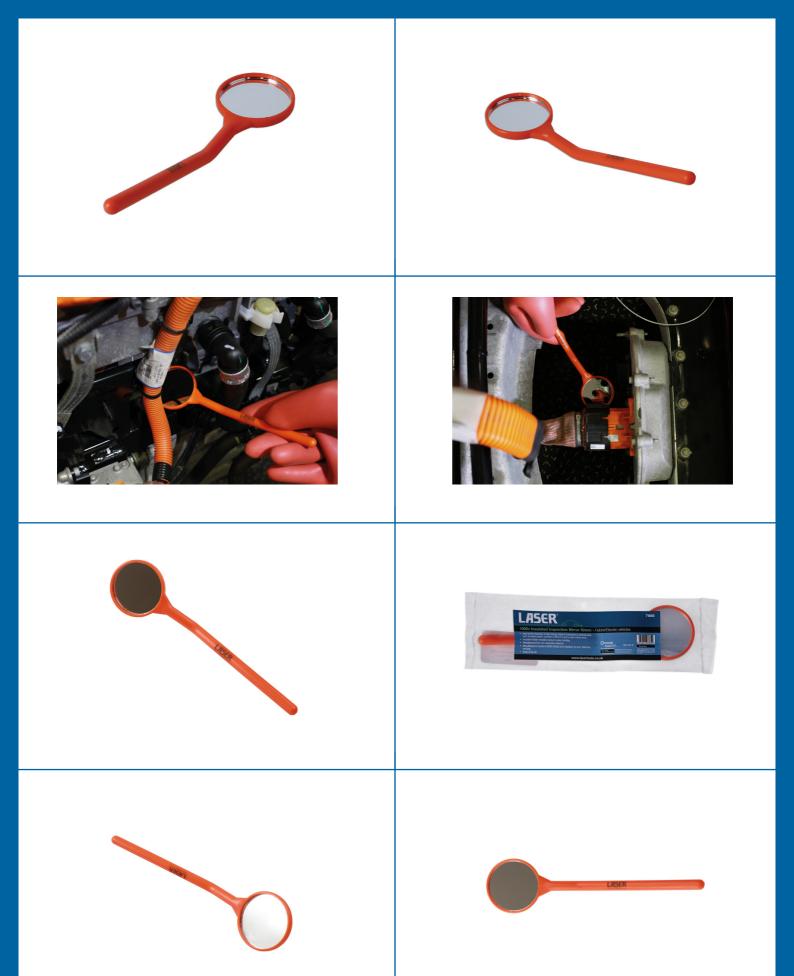

## **1000V Insulated Inspection Mirror 50mm**

Fully insulated inspection mirror, approved for live working up to 1000V AC / 1500V DC, ideal for hybrid and EV servicing and maintenance, meets VDE/GS and IEC60900 standards. Featuring an angled mirror head for easy visibility with and an insulated rubber handle with 170mm reach. A quality tool manufactured in the UK, ideal for the inspection of high voltage cables and connectors in confined areas such as battery packs, controlled and hard to reach under vehicle areas.

## **Additional Information**

- Ideal for the inspection of High Voltage Cables & Connectors in confined areas such as battery packs, controller & difficult to get to under vehicle areas.
- Manufactured & tested to EN/IEC 60900:2012 Standard, for up to 1000V live working.
- · Mirror: 50mm diameter.
- Tool length: 170mm with insulated rubber moulded casing for easier handling.
- Made in the UK.