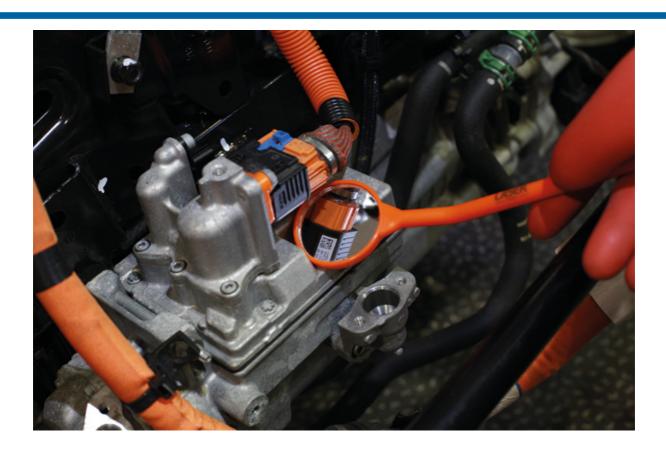

## **1000V Insulated Inspection Mirror 50mm**

Fully insulated inspection mirror, approved for live working up to 1000V AC / 1500V DC, ideal for hybrid and EV servicing and maintenance, meets VDE/GS and IEC60900 standards. Featuring an angled mirror head for easy visibility with and an insulated rubber handle with 170mm reach. A quality tool manufactured in the UK, ideal for the inspection of high voltage cables and connectors in confined areas such as battery packs, controlled and hard to reach under vehicle areas.

## **Additional Information**

- Ideal for the inspection of High Voltage Cables & Connectors in confined areas such as battery packs, controller & difficult to get to under vehicle areas.
- Manufactured & tested to EN/IEC 60900:2012 Standard, for up to 1000V live working.
- · Mirror: 50mm diameter.
- Tool length: 170mm with insulated rubber moulded casing for easier handling.
- Made in the UK.